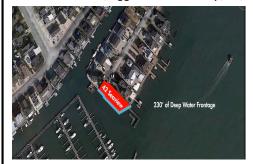

# **COMMENTS**

Waterfront properties are rare. One's with 230 ft of deep-water frontage, unobstructed sunrise and sunset views, the ability to dock up to a 150 ft yacht; all just a few thousand feet from the Great Egg inlet make this property truly a 1 of 1. Welcome to Seaview Point, one of the finest oversized deep water lots in New Jersey with arguably the most significant useable