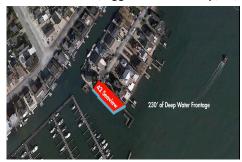

# COMMENTS

Waterfront properties are rare. One's with 230 ft of deep-water frontage, unobstructed sunrise and sunset views, the ability to dock up to a 150 ft yacht; all just a few thousand feet from the Great Egg inlet make this property truly a 1 of 1. Welcome to Seaview Point, one of the finest oversized deep water lots in New Jersey with arguably the most significant useable