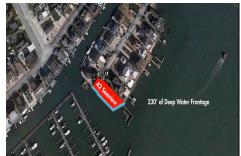

# **COMMENTS**

Waterfront properties are rare. One's with 230 ft of deep-water frontage, unobstructed sunrise and sunset views, the ability to dock up to a 150 ft yacht; all just a few thousand feet from the Great Egg inlet make this property truly a 1 of 1. Welcome to Seaview Point, one of the finest oversized deep water lots in New Jersey with arguably the most significant useable