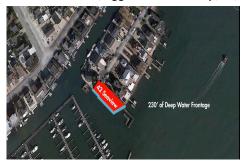

# COMMENTS

**Taxes** 

Waterfront properties are rare. One's with 230 ft of deep-water frontage, unobstructed sunrise and sunset views, the ability to dock up to a 150 ft yacht; all just a few thousand feet from the Great Egg inlet make this property truly a 1 of 1. Welcome to Seaview Point, one of the finest oversized deep water lots in New Jersey with arguably the most significant useable