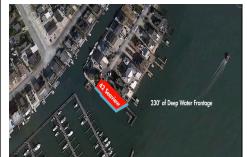

# **COMMENTS**

Waterfront properties are rare. One's with 230 ft of deep-water frontage, unobstructed sunrise and sunset views, the ability to dock up to a 150 ft yacht; all just a few thousand feet from the Great Egg inlet make this property truly a 1 of 1. Welcome to Seaview Point, one of the finest oversized deep water lots in New Jersey with arguably the most significant useable