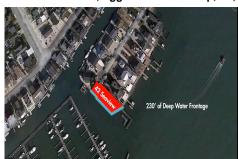

# COMMENTS

Waterfront properties are rare. One's with 230 ft of deep-water frontage, unobstructed sunrise and sunset views, the ability to dock up to a 150 ft yacht; all just a few thousand feet from the Great Egg inlet make this property truly a 1 of 1. Welcome to Seaview Point, one of the finest oversized deep water lots in New Jersey with arguably the most significant useable