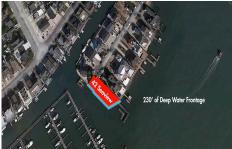

# COMMENTS

Waterfront properties are rare. One's with 230 ft of deep-water frontage, unobstructed sunrise and sunset views, the ability to dock up to a 150 ft yacht; all just a few thousand feet from the Great Egg inlet make this property truly a 1 of 1. Welcome to Seaview Point, one of the finest oversized deep water lots in New Jersey with arguably the most significant useable