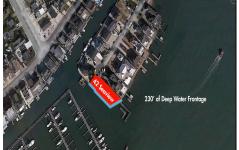

# **COMMENTS**

Waterfront properties are rare. One's with 230 ft of deep-water frontage, unobstructed sunrise and sunset views, the ability to dock up to a 150 ft yacht; all just a few thousand feet from the Great Egg inlet make this property truly a 1 of 1. Welcome to Seaview Point, one of the finest oversized deep water lots in New Jersey with arguably the most significant useable