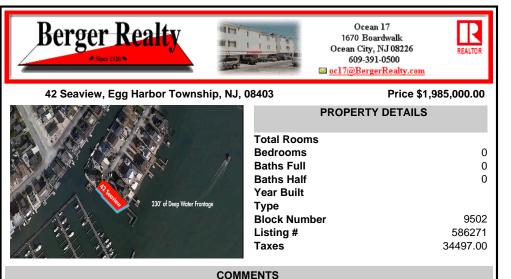

Waterfront properties are rare. One's with 230 ft of deep-water frontage, unobstructed sunrise and sunset views, the ability to dock up to a 150 ft yacht; all just a few thousand feet from the Great Egg inlet make this property truly a 1 of 1. Welcome to Seaview Point, one of the finest oversized deep water lots in New Jersey with arguably the most significant useable