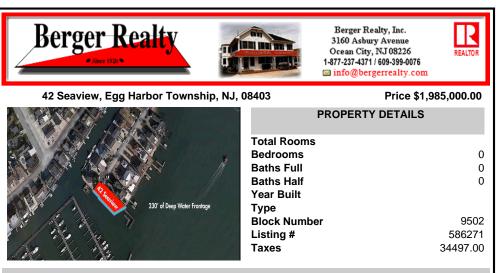

## COMMENTS

Waterfront properties are rare. One's with 230 ft of deep-water frontage, unobstructed sunrise and sunset views, the ability to dock up to a 150 ft yacht; all just a few thousand feet from the Great Egg inlet make this property truly a 1 of 1. Welcome to Seaview Point, one of the finest oversized deep water lots in New Jersey with arguably the most significant useable