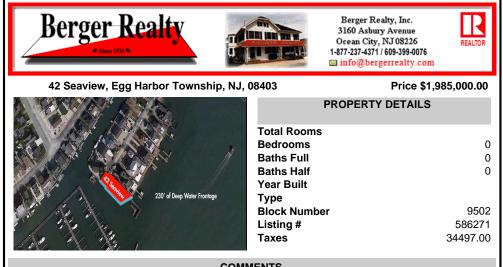

## COMMENTS

Waterfront properties are rare. One's with 230 ft of deep-water frontage, unobstructed sunrise and sunset views, the ability to dock up to a 150 ft yacht; all just a few thousand feet from the Great Egg inlet make this property truly a 1 of 1. Welcome to Seaview Point, one of the finest oversized deep water lots in New Jersey with arguably the most significant useable