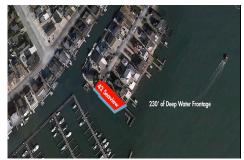

### COMMENTS

Waterfront properties are rare. One's with 230 ft of deep-water frontage, unobstructed sunrise and sunset views, the ability to dock up to a 150 ft yacht; all just a few thousand feet from the Great Egg inlet make this property truly a 1 of 1. Welcome to Seaview Point, one of the finest oversized deep water lots in New Jersey with arguably the most significant useable

#### **PROPERTY FEATURES**