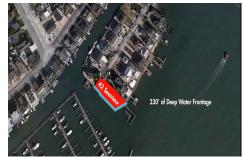

### **COMMENTS**

Taxes

Waterfront properties are rare. One's with 230 ft of deep-water frontage, unobstructed sunrise and sunset views, the ability to dock up to a 150 ft yacht; all just a few thousand feet from the Great Egg inlet make this property truly a 1 of 1. Welcome to Seaview Point, one of the finest oversized deep water lots in New Jersey with arguably the most significant useable

#### PROPERTY FEATURES