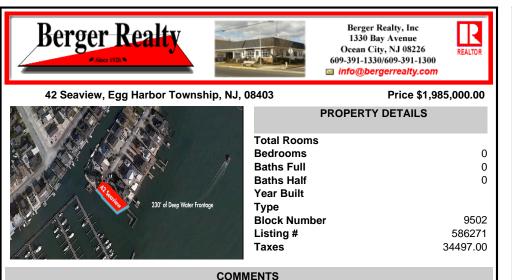

Waterfront properties are rare. One's with 230 ft of deep-water frontage, unobstructed sunrise and sunset views, the ability to dock up to a 150 ft yacht; all just a few thousand feet from the Great Egg inlet make this property truly a 1 of 1. Welcome to Seaview Point, one of the finest oversized deep water lots in New Jersey with arguably the most significant useable

## PROPERTY FEATURES

Scan to see Property page.

...

Ask for Dawn Scarlata Berger Realty Inc 1330 Bay Avenue, Ocean City Call: 609-425-2933 Email to: dns@bergerrealty.com

COMMENTS

Waterfront properties are rare. One's with 230 ft of deep-water frontage, unobstructed sunrise and sunset views, the ability to dock up to a 150 ft yacht; all just a few thousand feet from the Great Egg inlet make this property truly a 1 of 1. Welcome to Seaview Point, one of the finest oversized deep water lots in New Jersey with arguably the most significant useable ...