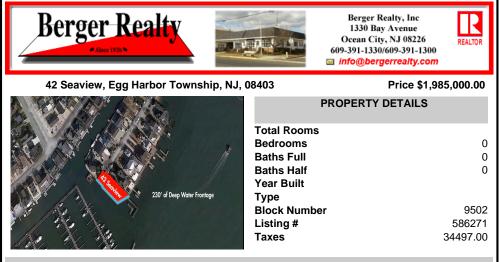

Waterfront properties are rare. One's with 230 ft of deep-water frontage, unobstructed sunrise and sunset views, the ability to dock up to a 150 ft yacht; all just a few thousand feet from the Great Egg inlet make this property truly a 1 of 1. Welcome to Seaview Point, one of the finest oversized deep water lots in New Jersey with arguably the most significant useable

## PROPERTY FEATURES

Scan to see Property page.

...

Ask for Dawn Scarlata Berger Realty Inc 1330 Bay Avenue, Ocean City Call: 609-425-2933 Email to: dns@bergerrealty.com

COMMENTS

Waterfront properties are rare. One's with 230 ft of deep-water frontage, unobstructed sunrise and sunset views, the ability to dock up to a 150 ft yacht; all just a few thousand feet from the Great Egg inlet make this property truly a 1 of 1. Welcome to Seaview Point, one of the finest oversized deep water lots in New Jersey with arguably the most significant useable ...