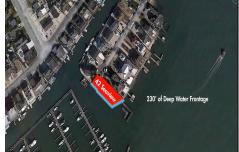

# **COMMENTS**

Waterfront properties are rare. One's with 230 ft of deep-water frontage, unobstructed sunrise and sunset views, the ability to dock up to a 150 ft yacht; all just a few thousand feet from the Great Egg inlet make this property truly a 1 of 1. Welcome to Seaview Point, one of the finest oversized deep water lots in New Jersey with arguably the most significant useable

# **PROPERTY FEATURES**