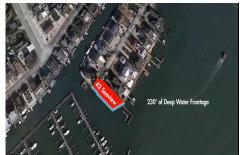

# COMMENTS

Waterfront properties are rare. One's with 230 ft of deep-water frontage, unobstructed sunrise and sunset views, the ability to dock up to a 150 ft yacht; all just a few thousand feet from the Great Egg inlet make this property truly a 1 of 1. Welcome to Seaview Point, one of the finest oversized deep water lots in New Jersey with arguably the most significant useable

# **PROPERTY FEATURES**