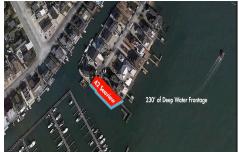

# **COMMENTS**

Waterfront properties are rare. One's with 230 ft of deep-water frontage, unobstructed sunrise and sunset views, the ability to dock up to a 150 ft yacht; all just a few thousand feet from the Great Egg inlet make this property truly a 1 of 1. Welcome to Seaview Point, one of the finest oversized deep water lots in New Jersey with arguably the most significant useable

### PROPERTY FEATURES