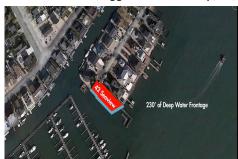

# COMMENTS

**Taxes** 

Waterfront properties are rare. One's with 230 ft of deep-water frontage, unobstructed sunrise and sunset views, the ability to dock up to a 150 ft yacht; all just a few thousand feet from the Great Egg inlet make this property truly a 1 of 1. Welcome to Seaview Point, one of the finest oversized deep water lots in New Jersey with arguably the most significant useable

### PROPERTY FEATURES