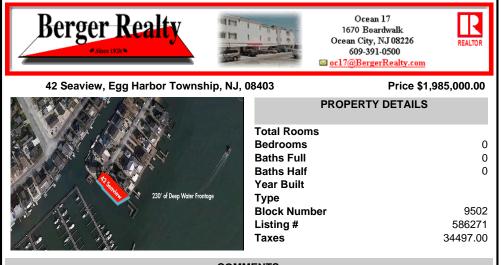

Waterfront properties are rare. One's with 230 ft of deep-water frontage, unobstructed sunrise and sunset views, the ability to dock up to a 150 ft yacht; all just a few thousand feet from the Great Egg inlet make this property truly a 1 of 1. Welcome to Seaview Point, one of the finest oversized deep water lots in New Jersey with arguably the most significant useable