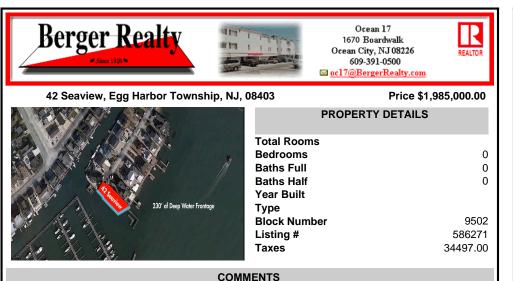

Waterfront properties are rare. One's with 230 ft of deep-water frontage, unobstructed sunrise and sunset views, the ability to dock up to a 150 ft yacht; all just a few thousand feet from the Great Egg inlet make this property truly a 1 of 1. Welcome to Seaview Point, one of the finest oversized deep water lots in New Jersey with arguably the most significant useable