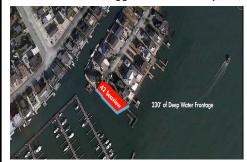

## **COMMENTS**

Waterfront properties are rare. One's with 230 ft of deep-water frontage, unobstructed sunrise and sunset views, the ability to dock up to a 150 ft yacht; all just a few thousand feet from the Great Egg inlet make this property truly a 1 of 1. Welcome to Seaview Point, one of the finest oversized deep water lots in New Jersey with arguably the most significant useable

## COMMENTS

Waterfront properties are rare. One's with 230 ft of deep-water frontage, unobstructed sunrise and sunset views, the ability to dock up to a 150 ft yacht; all just a few thousand feet from the Great Egg inlet make this property truly a 1 of 1. Welcome to Seaview Point, one of the finest oversized deep water lots in New Jersey with arguably the most significant useable