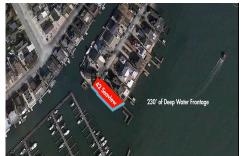

## COMMENTS

Waterfront properties are rare. One's with 230 ft of deep-water frontage, unobstructed sunrise and sunset views, the ability to dock up to a 150 ft yacht; all just a few thousand feet from the Great Egg inlet make this property truly a 1 of 1. Welcome to Seaview Point, one of the finest oversized deep water lots in New Jersey with arguably the most significant useable