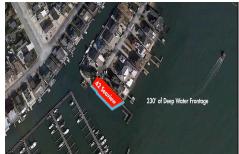

## **COMMENTS**

Waterfront properties are rare. One's with 230 ft of deep-water frontage, unobstructed sunrise and sunset views, the ability to dock up to a 150 ft yacht; all just a few thousand feet from the Great Egg inlet make this property truly a 1 of 1. Welcome to Seaview Point, one of the finest oversized deep water lots in New Jersey with arguably the most significant useable