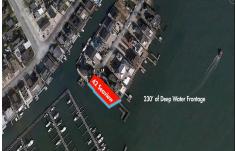

## **COMMENTS**

Waterfront properties are rare. One's with 230 ft of deep-water frontage, unobstructed sunrise and sunset views, the ability to dock up to a 150 ft yacht; all just a few thousand feet from the Great Egg inlet make this property truly a 1 of 1. Welcome to Seaview Point, one of the finest oversized deep water lots in New Jersey with arguably the most significant useable

## COMMENTS

Waterfront properties are rare. One's with 230 ft of deep-water frontage, unobstructed sunrise and sunset views, the ability to dock up to a 150 ft yacht; all just a few thousand feet from the Great Egg inlet make this property truly a 1 of 1. Welcome to Seaview Point, one of the finest oversized deep water lots in New Jersey with arguably the most significant useable