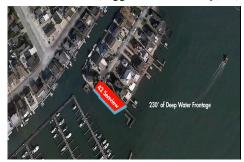

## **COMMENTS**

Waterfront properties are rare. One's with 230 ft of deep-water frontage, unobstructed sunrise and sunset views, the ability to dock up to a 150 ft yacht; all just a few thousand feet from the Great Egg inlet make this property truly a 1 of 1. Welcome to Seaview Point, one of the finest oversized deep water lots in New Jersey with arguably the most significant useable

## COMMENTS

Waterfront properties are rare. One's with 230 ft of deep-water frontage, unobstructed sunrise and sunset views, the ability to dock up to a 150 ft yacht; all just a few thousand feet from the Great Egg inlet make this property truly a 1 of 1. Welcome to Seaview Point, one of the finest oversized deep water lots in New Jersey with arguably the most significant useable