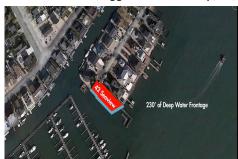

## COMMENTS

Waterfront properties are rare. One's with 230 ft of deep-water frontage, unobstructed sunrise and sunset views, the ability to dock up to a 150 ft yacht; all just a few thousand feet from the Great Egg inlet make this property truly a 1 of 1. Welcome to Seaview Point, one of the finest oversized deep water lots in New Jersey with arguably the most significant useable