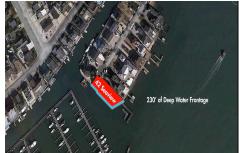

## **COMMENTS**

Waterfront properties are rare. One's with 230 ft of deep-water frontage, unobstructed sunrise and sunset views, the ability to dock up to a 150 ft yacht; all just a few thousand feet from the Great Egg inlet make this property truly a 1 of 1. Welcome to Seaview Point, one of the finest oversized deep water lots in New Jersey with arguably the most significant useable