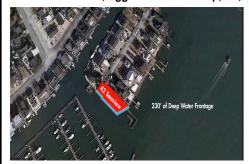

## **COMMENTS**

Taxes

Waterfront properties are rare. One's with 230 ft of deep-water frontage, unobstructed sunrise and sunset views, the ability to dock up to a 150 ft yacht; all just a few thousand feet from the Great Egg inlet make this property truly a 1 of 1. Welcome to Seaview Point, one of the finest oversized deep water lots in New Jersey with arguably the most significant useable

# COMMENTS

Waterfront properties are rare. One's with 230 ft of deep-water frontage, unobstructed sunrise and sunset views, the ability to dock up to a 150 ft yacht; all just a few thousand feet from the Great Egg inlet make this property truly a 1 of 1. Welcome to Seaview Point, one of the finest oversized deep water lots in New Jersey with arguably the most significant useable