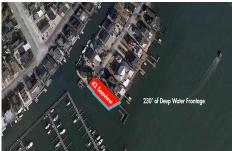

## **COMMENTS**

Taxes

Waterfront properties are rare. One's with 230 ft of deep-water frontage, unobstructed sunrise and sunset views, the ability to dock up to a 150 ft yacht; all just a few thousand feet from the Great Egg inlet make this property truly a 1 of 1. Welcome to Seaview Point, one of the finest oversized deep water lots in New Jersey with arguably the most significant useable

# COMMENTS

Waterfront properties are rare. One's with 230 ft of deep-water frontage, unobstructed sunrise and sunset views, the ability to dock up to a 150 ft yacht; all just a few thousand feet from the Great Egg inlet make this property truly a 1 of 1. Welcome to Seaview Point, one of the finest oversized deep water lots in New Jersey with arguably the most significant useable