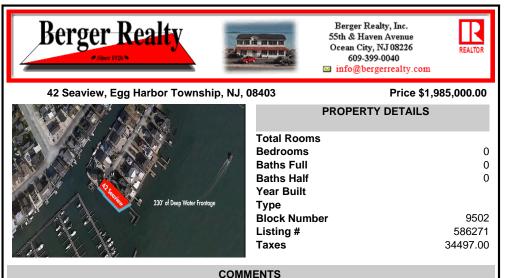

Waterfront properties are rare. One's with 230 ft of deep-water frontage, unobstructed sunrise and sunset views, the ability to dock up to a 150 ft yacht; all just a few thousand feet from the Great Egg inlet make this property truly a 1 of 1. Welcome to Seaview Point, one of the finest oversized deep water lots in New Jersey with arguably the most significant useable

## PROPERTY FEATURES CONTACT

Scan to see Property page.

...

Ask for Blake Halliday Berger Realty Inc 109 E 55th St., Ocean City Call: 609-412-3737 Email to: beh@bergerrealty.com

Waterfront properties are rare. One's with 230 ft of deep-water frontage, unobstructed sunrise and sunset views, the ability to dock up to a 150 ft yacht; all just a few thousand feet from the Great Egg inlet make this property truly a 1 of 1. Welcome to Seaview Point, one of the finest oversized deep water lots in New Jersey with arguably the most significant useable