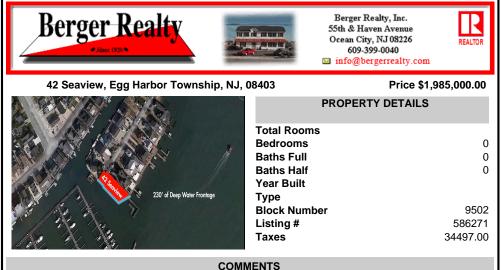

Waterfront properties are rare. One's with 230 ft of deep-water frontage, unobstructed sunrise and sunset views, the ability to dock up to a 150 ft yacht; all just a few thousand feet from the Great Egg inlet make this property truly a 1 of 1. Welcome to Seaview Point, one of the finest oversized deep water lots in New Jersey with arguably the most significant useable

## PROPERTY FEATURES CONTACT

Scan to see Property page.

...

Ask for Blake Halliday Berger Realty Inc 109 E 55th St., Ocean City Call: 609-412-3737 Email to: beh@bergerrealty.com

Waterfront properties are rare. One's with 230 ft of deep-water frontage, unobstructed sunrise and sunset views, the ability to dock up to a 150 ft yacht; all just a few thousand feet from the Great Egg inlet make this property truly a 1 of 1. Welcome to Seaview Point, one of the finest oversized deep water lots in New Jersey with arguably the most significant useable