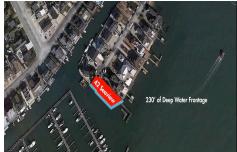

# **COMMENTS**

Waterfront properties are rare. One's with 230 ft of deep-water frontage, unobstructed sunrise and sunset views, the ability to dock up to a 150 ft yacht; all just a few thousand feet from the Great Egg inlet make this property truly a 1 of 1. Welcome to Seaview Point, one of the finest oversized deep water lots in New Jersey with arguably the most significant useable