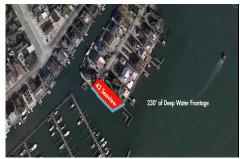

# COMMENTS

Waterfront properties are rare. One's with 230 ft of deep-water frontage, unobstructed sunrise and sunset views, the ability to dock up to a 150 ft yacht; all just a few thousand feet from the Great Egg inlet make this property truly a 1 of 1. Welcome to Seaview Point, one of the finest oversized deep water lots in New Jersey with arguably the most significant useable