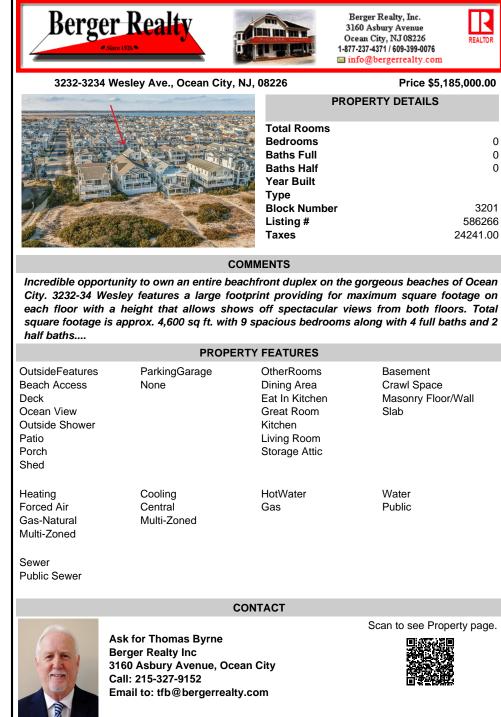

## COMMENTS

Incredible opportunity to own an entire beachfront duplex on the gorgeous beaches of Ocean City. 3232-34 Wesley features a large footprint providing for maximum square footage on each floor with a height that allows shows off spectacular views from both floors. Total square footage is approx. 4,600 sq ft. with 9 spacious bedrooms along with 4 full baths and 2 half baths ....