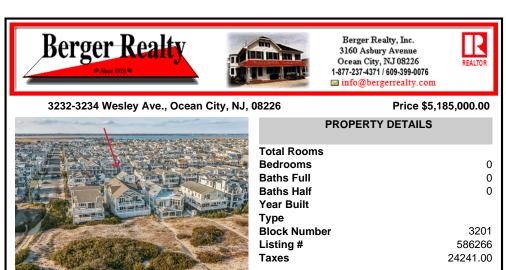

## COMMENTS

Incredible opportunity to own an entire beachfront duplex on the gorgeous beaches of Ocean City. 3232-34 Wesley features a large footprint providing for maximum square footage on each floor with a height that allows shows off spectacular views from both floors. Total square footage is approx. 4,600 sq ft. with 9 spacious bedrooms along with 4 full baths and 2 half baths ....