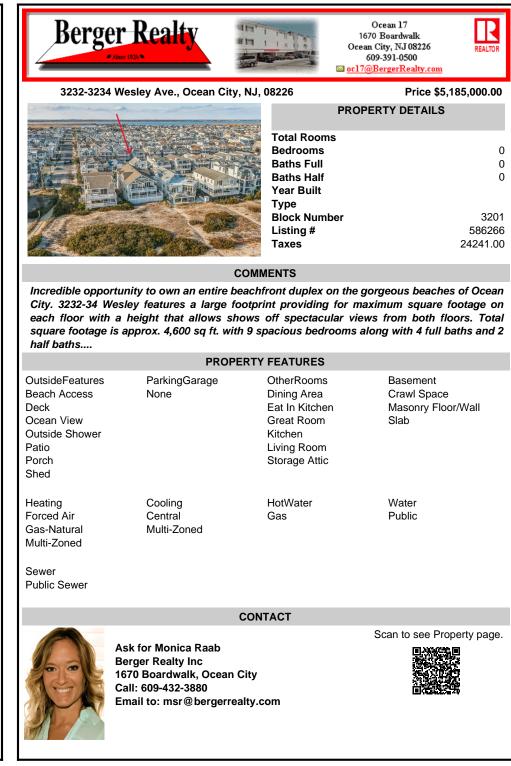

## COMMENTS

Incredible opportunity to own an entire beachfront duplex on the gorgeous beaches of Ocean City. 3232-34 Wesley features a large footprint providing for maximum square footage on each floor with a height that allows shows off spectacular views from both floors. Total square footage is approx. 4,600 sq ft. with 9 spacious bedrooms along with 4 full baths and 2 half baths ....

## PROPERTY FEATURES

| OutsideFeatures<br>Beach Access<br>Deck<br>Ocean View<br>Outside Shower<br>Patio<br>Porch<br>Shed | ParkingGarage<br>None             | OtherRooms<br>Dining Area<br>Eat In Kitchen<br>Great Room<br>Kitchen<br>Living Room<br>Storage Attic | Basement<br>Crawl Space<br>Masonry Floor/Wall<br>Slab |
|---------------------------------------------------------------------------------------------------|-----------------------------------|------------------------------------------------------------------------------------------------------|-------------------------------------------------------|
| Heating<br>Forced Air<br>Gas-Natural<br>Multi-Zoned                                               | Cooling<br>Central<br>Multi-Zoned | HotWater<br>Gas                                                                                      | Water<br>Public                                       |
| 0                                                                                                 |                                   |                                                                                                      |                                                       |

Sewer Public Sewer

CONTACT

Ask for Monica Raab Berger Realty Inc 1670 Boardwalk, Ocean City Call: 609-432-3880

Scan to see Property page.