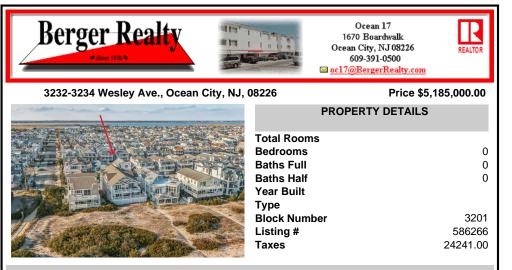

## COMMENTS

Incredible opportunity to own an entire beachfront duplex on the gorgeous beaches of Ocean City. 3232-34 Wesley features a large footprint providing for maximum square footage on each floor with a height that allows shows off spectacular views from both floors. Total square footage is approx. 4,600 sq ft. with 9 spacious bedrooms along with 4 full baths and 2 half baths ....