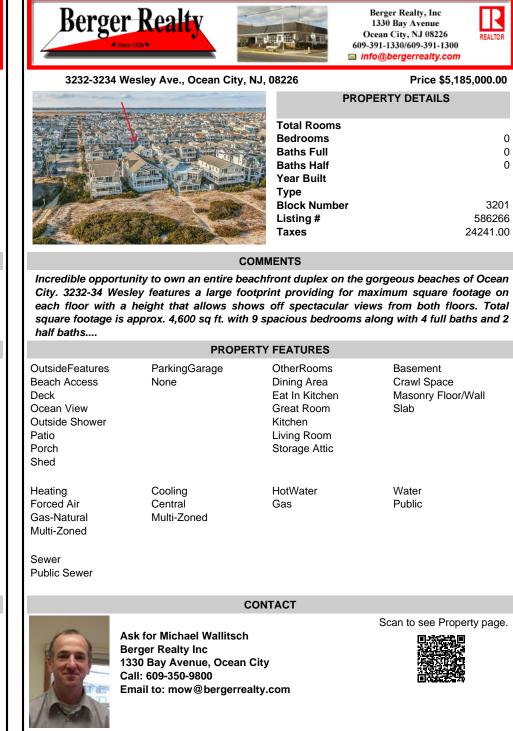

## COMMENTS

Incredible opportunity to own an entire beachfront duplex on the gorgeous beaches of Ocean City. 3232-34 Wesley features a large footprint providing for maximum square footage on each floor with a height that allows shows off spectacular views from both floors. Total square footage is approx. 4,600 sq ft. with 9 spacious bedrooms along with 4 full baths and 2 half baths....