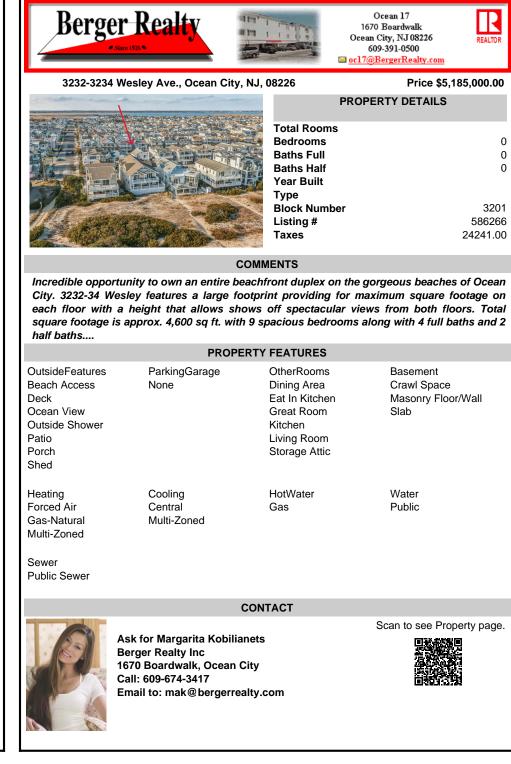

## COMMENTS

Incredible opportunity to own an entire beachfront duplex on the gorgeous beaches of Ocean City. 3232-34 Wesley features a large footprint providing for maximum square footage on each floor with a height that allows shows off spectacular views from both floors. Total square footage is approx. 4,600 sq ft. with 9 spacious bedrooms along with 4 full baths and 2 half baths ....