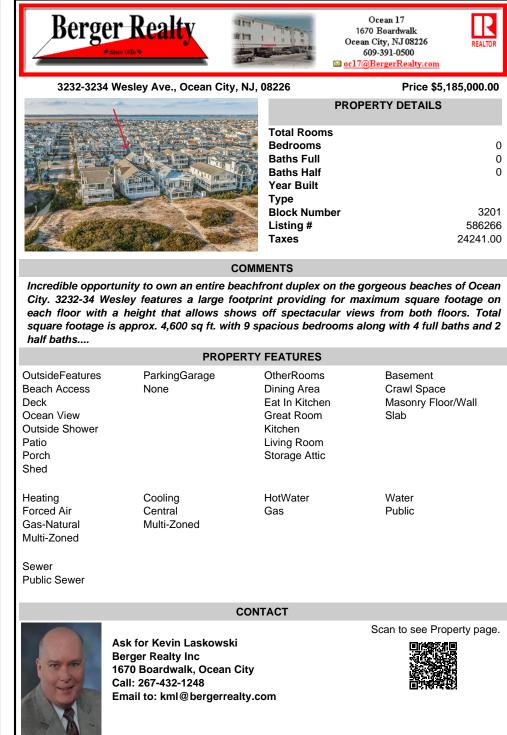

## COMMENTS

Incredible opportunity to own an entire beachfront duplex on the gorgeous beaches of Ocean City. 3232-34 Wesley features a large footprint providing for maximum square footage on each floor with a height that allows shows off spectacular views from both floors. Total square footage is approx. 4,600 sq ft. with 9 spacious bedrooms along with 4 full baths and 2 half baths ....