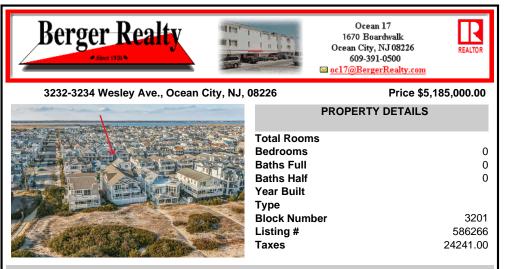

## COMMENTS

Incredible opportunity to own an entire beachfront duplex on the gorgeous beaches of Ocean City. 3232-34 Wesley features a large footprint providing for maximum square footage on each floor with a height that allows shows off spectacular views from both floors. Total square footage is approx. 4,600 sq ft. with 9 spacious bedrooms along with 4 full baths and 2 half baths ....