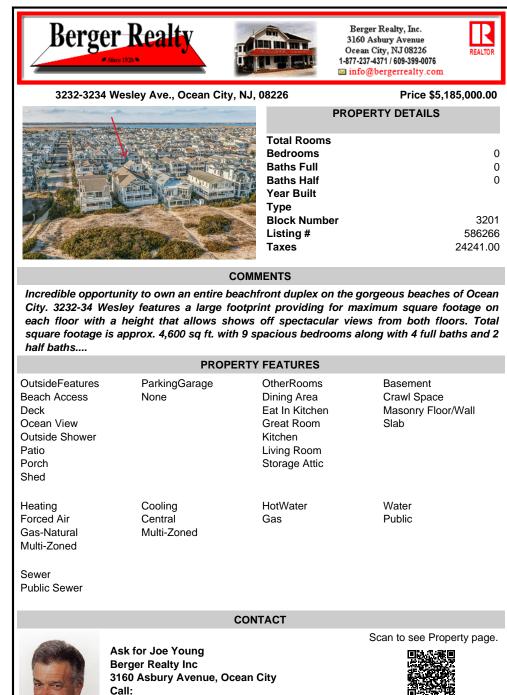

## COMMENTS

Incredible opportunity to own an entire beachfront duplex on the gorgeous beaches of Ocean City. 3232-34 Wesley features a large footprint providing for maximum square footage on each floor with a height that allows shows off spectacular views from both floors. Total square footage is approx. 4,600 sq ft. with 9 spacious bedrooms along with 4 full baths and 2 half baths....