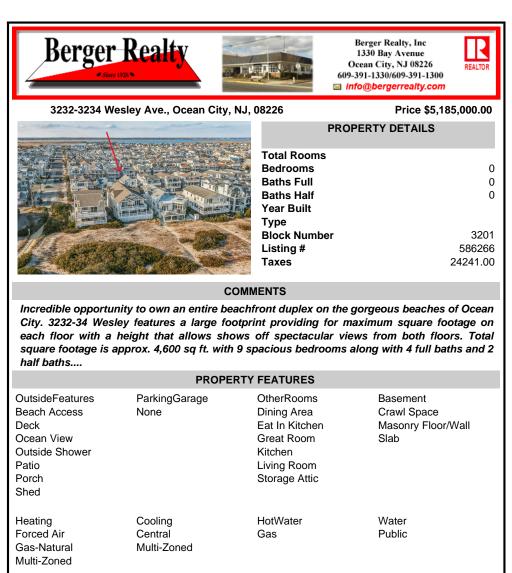

## COMMENTS

Incredible opportunity to own an entire beachfront duplex on the gorgeous beaches of Ocean City. 3232-34 Wesley features a large footprint providing for maximum square footage on each floor with a height that allows shows off spectacular views from both floors. Total square footage is approx. 4,600 sq ft. with 9 spacious bedrooms along with 4 full baths and 2 half baths....