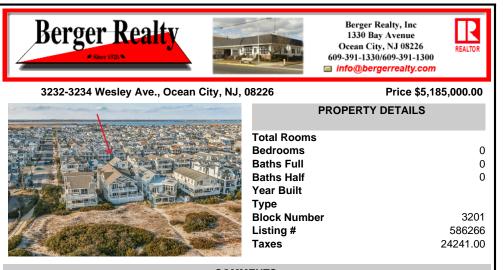

## COMMENTS

Incredible opportunity to own an entire beachfront duplex on the gorgeous beaches of Ocean City. 3232-34 Wesley features a large footprint providing for maximum square footage on each floor with a height that allows shows off spectacular views from both floors. Total square footage is approx. 4,600 sq ft. with 9 spacious bedrooms along with 4 full baths and 2 half baths....