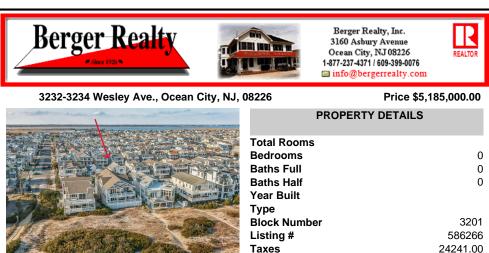

## COMMENTS

Incredible opportunity to own an entire beachfront duplex on the gorgeous beaches of Ocean City. 3232-34 Wesley features a large footprint providing for maximum square footage on each floor with a height that allows shows off spectacular views from both floors. Total square footage is approx. 4,600 sq ft. with 9 spacious bedrooms along with 4 full baths and 2 half baths ....