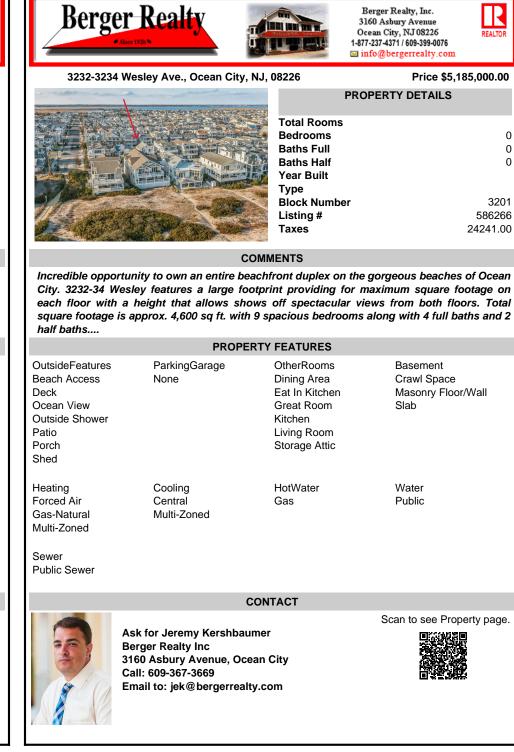

## COMMENTS

Incredible opportunity to own an entire beachfront duplex on the gorgeous beaches of Ocean City. 3232-34 Wesley features a large footprint providing for maximum square footage on each floor with a height that allows shows off spectacular views from both floors. Total square footage is approx. 4,600 sq ft. with 9 spacious bedrooms along with 4 full baths and 2 half baths ....