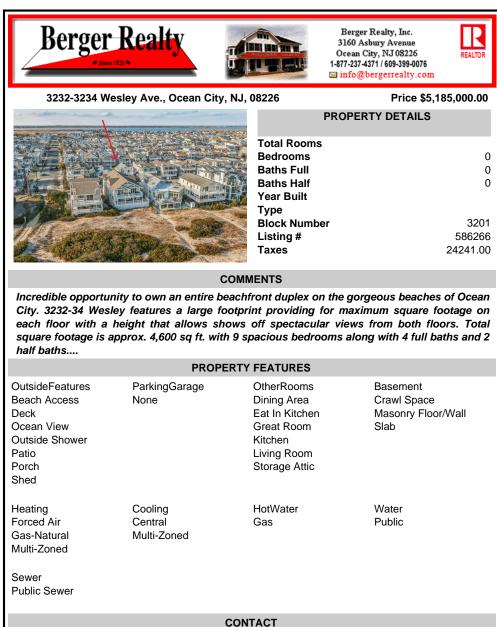

## COMMENTS

Incredible opportunity to own an entire beachfront duplex on the gorgeous beaches of Ocean City. 3232-34 Wesley features a large footprint providing for maximum square footage on each floor with a height that allows shows off spectacular views from both floors. Total square footage is approx. 4,600 sq ft. with 9 spacious bedrooms along with 4 full baths and 2 half baths ....

## PROPERTY FEATURES

CONTACT

| OutsideFeatures<br>Beach Access<br>Deck<br>Ocean View<br>Outside Shower<br>Patio<br>Porch<br>Shed | ParkingGarage<br>None             | OtherRooms<br>Dining Area<br>Eat In Kitchen<br>Great Room<br>Kitchen<br>Living Room<br>Storage Attic | Basement<br>Crawl Space<br>Masonry Floor/Wall<br>Slab |
|---------------------------------------------------------------------------------------------------|-----------------------------------|------------------------------------------------------------------------------------------------------|-------------------------------------------------------|
| Heating<br>Forced Air<br>Gas-Natural<br>Multi-Zoned                                               | Cooling<br>Central<br>Multi-Zoned | HotWater<br>Gas                                                                                      | Water<br>Public                                       |

Sewer Public Sewer

Ask for Susan Goetz **Berger Realty Inc** 3160 Asbury Avenue, Ocean City Call: 609-380-8757 Email to: goe@bergerrealty.com

Scan to see Property page.

Ask for Susan Goetz **Berger Realty Inc** 3160 Asbury Avenue, Ocean City Call: 609-380-8757 Email to: goe@bergerrealty.com