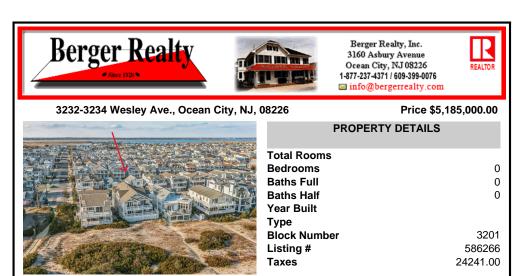

## COMMENTS

Incredible opportunity to own an entire beachfront duplex on the gorgeous beaches of Ocean City. 3232-34 Wesley features a large footprint providing for maximum square footage on each floor with a height that allows shows off spectacular views from both floors. Total square footage is approx. 4,600 sq ft. with 9 spacious bedrooms along with 4 full baths and 2 half baths ....