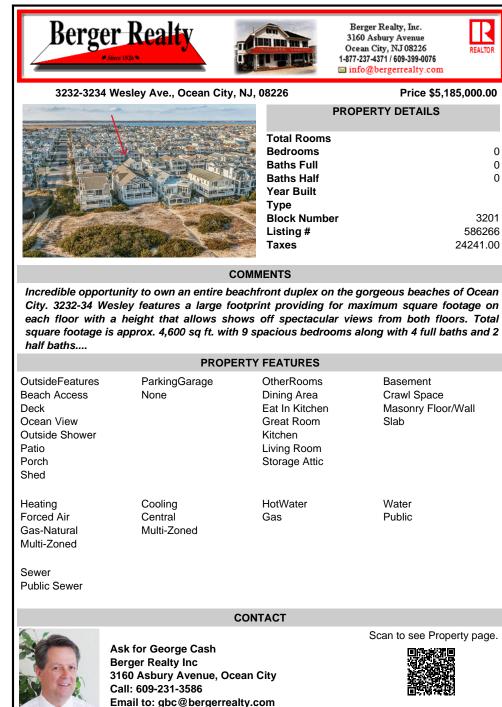

## COMMENTS

Incredible opportunity to own an entire beachfront duplex on the gorgeous beaches of Ocean City. 3232-34 Wesley features a large footprint providing for maximum square footage on each floor with a height that allows shows off spectacular views from both floors. Total square footage is approx. 4,600 sq ft. with 9 spacious bedrooms along with 4 full baths and 2 half baths....