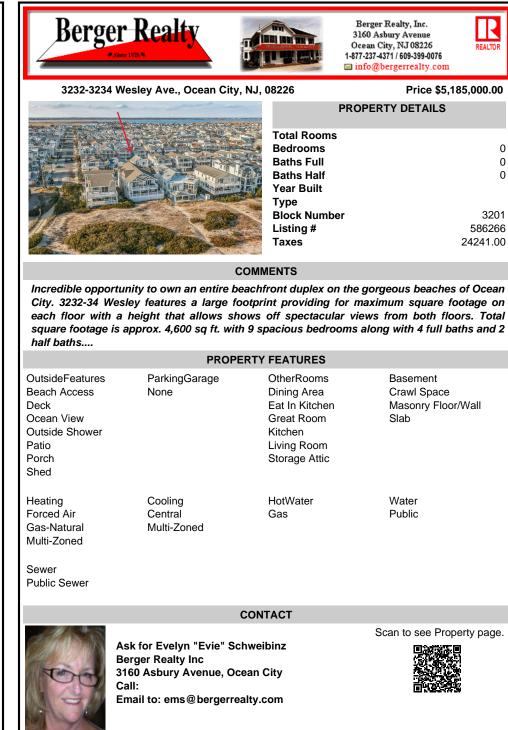

## COMMENTS

Incredible opportunity to own an entire beachfront duplex on the gorgeous beaches of Ocean City. 3232-34 Wesley features a large footprint providing for maximum square footage on each floor with a height that allows shows off spectacular views from both floors. Total square footage is approx. 4,600 sq ft. with 9 spacious bedrooms along with 4 full baths and 2 half baths ....