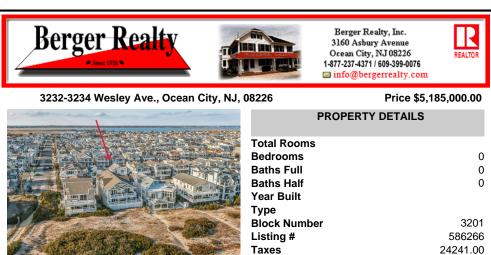

## COMMENTS

Incredible opportunity to own an entire beachfront duplex on the gorgeous beaches of Ocean City. 3232-34 Wesley features a large footprint providing for maximum square footage on each floor with a height that allows shows off spectacular views from both floors. Total square footage is approx. 4,600 sq ft. with 9 spacious bedrooms along with 4 full baths and 2 half baths ....