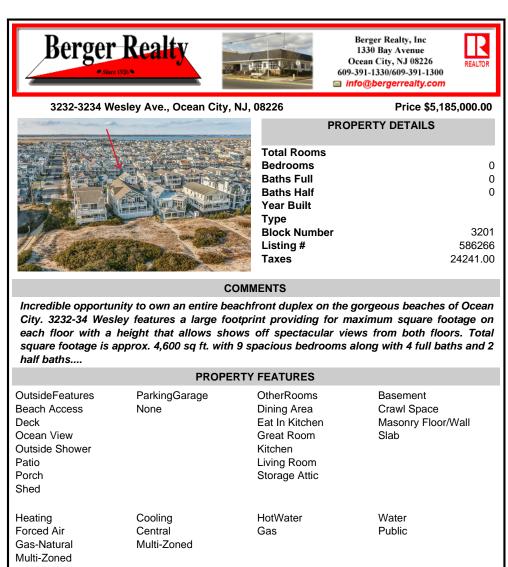

## COMMENTS

Incredible opportunity to own an entire beachfront duplex on the gorgeous beaches of Ocean City. 3232-34 Wesley features a large footprint providing for maximum square footage on each floor with a height that allows shows off spectacular views from both floors. Total square footage is approx. 4,600 sq ft. with 9 spacious bedrooms along with 4 full baths and 2 half baths....

## **PROPERTY FEATURES**

| OutsideFeatures<br>Beach Access<br>Deck<br>Ocean View<br>Outside Shower<br>Patio<br>Porch<br>Shed | ParkingGarage<br>None             | OtherRooms<br>Dining Area<br>Eat In Kitchen<br>Great Room<br>Kitchen<br>Living Room<br>Storage Attic | Basement<br>Crawl Space<br>Masonry Floor/Wall<br>Slab |
|---------------------------------------------------------------------------------------------------|-----------------------------------|------------------------------------------------------------------------------------------------------|-------------------------------------------------------|
| Heating<br>Forced Air<br>Gas-Natural<br>Multi-Zoned                                               | Cooling<br>Central<br>Multi-Zoned | HotWater<br>Gas                                                                                      | Water<br>Public                                       |