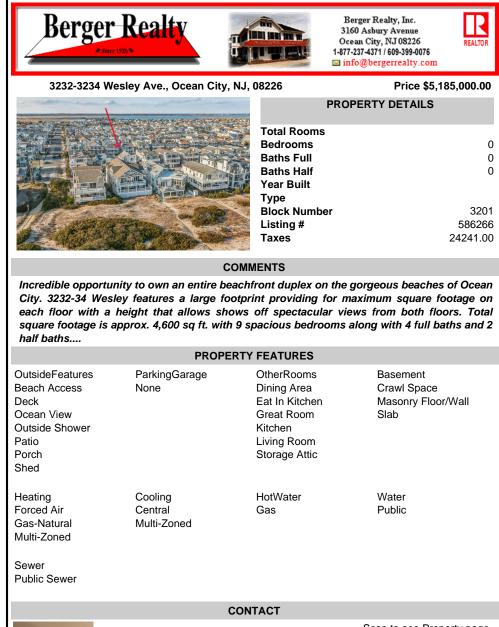

## COMMENTS

Incredible opportunity to own an entire beachfront duplex on the gorgeous beaches of Ocean City. 3232-34 Wesley features a large footprint providing for maximum square footage on each floor with a height that allows shows off spectacular views from both floors. Total square footage is approx. 4,600 sq ft. with 9 spacious bedrooms along with 4 full baths and 2 half baths ....