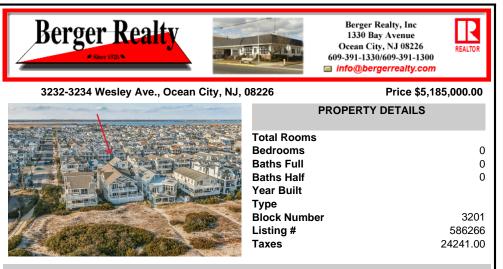

## COMMENTS

Incredible opportunity to own an entire beachfront duplex on the gorgeous beaches of Ocean City. 3232-34 Wesley features a large footprint providing for maximum square footage on each floor with a height that allows shows off spectacular views from both floors. Total square footage is approx. 4,600 sq ft. with 9 spacious bedrooms along with 4 full baths and 2 half baths....