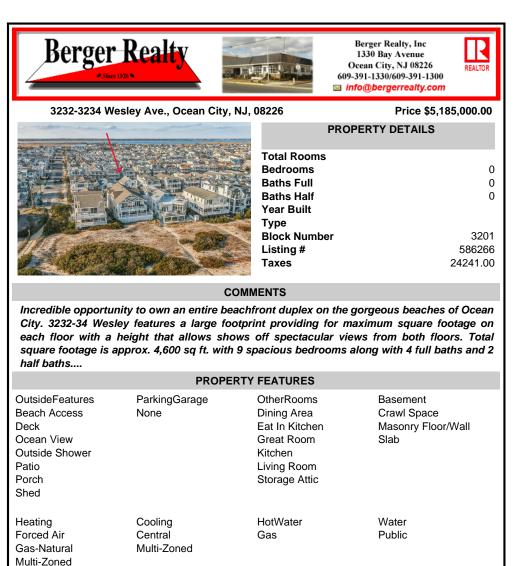

## COMMENTS

Incredible opportunity to own an entire beachfront duplex on the gorgeous beaches of Ocean City. 3232-34 Wesley features a large footprint providing for maximum square footage on each floor with a height that allows shows off spectacular views from both floors. Total square footage is approx. 4,600 sq ft. with 9 spacious bedrooms along with 4 full baths and 2 half baths....