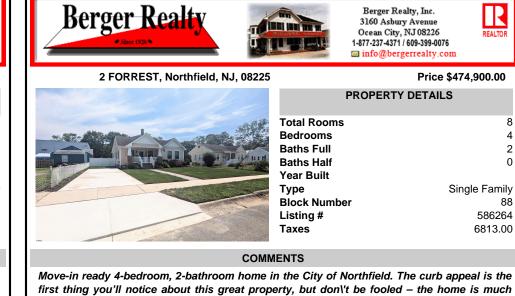

first thing you'll notice about this great property, but don't be fooled – the home is much bigger than it seems. As you walk up to the welcoming front porch, you immediately feel at home. Enter the living room, which greets you with hardwood floors. To the right, there is a bed...