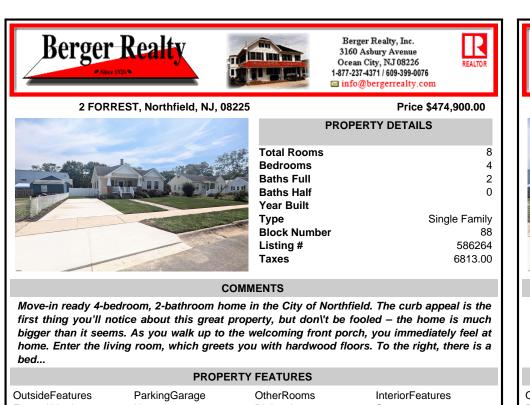

first thing you'll notice about this great property, but don't be fooled – the home is much bigger than it seems. As you walk up to the welcoming front porch, you immediately feel at home. Enter the living room, which greets you with hardwood floors. To the right, there is a bed...