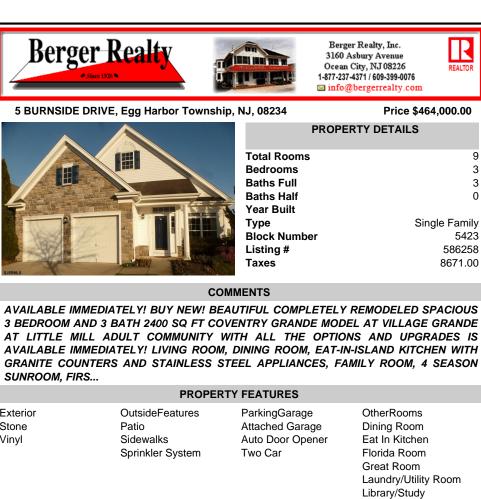

**5 BURNSIDE DRIVE, Egg** 

| g Harbor Township, | NJ, 08234        | Price \$464,000.00 |  |  |  |  |
|--------------------|------------------|--------------------|--|--|--|--|
|                    | PROPERTY DETAILS |                    |  |  |  |  |
|                    | Total Rooms      | 9                  |  |  |  |  |
|                    | Bedrooms         | 3                  |  |  |  |  |
|                    | Baths Full       | 3                  |  |  |  |  |
|                    | Baths Half       | 0                  |  |  |  |  |
|                    | Year Built       |                    |  |  |  |  |
|                    | Туре             | Single Family      |  |  |  |  |
|                    | Block Number     | 5423               |  |  |  |  |
|                    | Listing #        | 586258             |  |  |  |  |
| to Date of         | Taxes            | 8671.00            |  |  |  |  |

## COMMENTS

AVAILABLE IMMEDIATELY! BUY NEW! BEAUTIFUL COMPLETELY REMODELED SPACIOUS 3 BEDROOM AND 3 BATH 2400 SQ FT COVENTRY GRANDE MODEL AT VILLAGE GRANDE AT LITTLE MILL ADULT COMMUNITY WITH ALL THE OPTIONS AND UPGRADES IS AVAILABLE IMMEDIATELY! LIVING ROOM, DINING ROOM, EAT-IN-ISLAND KITCHEN WITH GRANITE COUNTERS AND STAINLESS STEEL APPLIANCES, FAMILY ROOM, 4 SEASON SUNROOM, FIRS ....