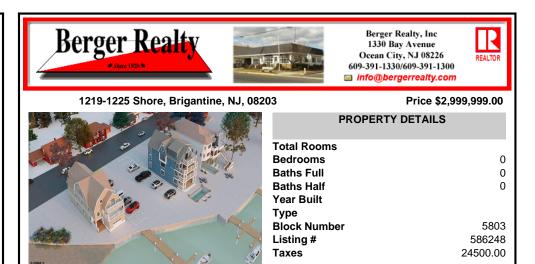

## COMMENTS

3 Lots with Riparian Rights 3 Lots CAFRA Permit for Mixed Use/Commercial/Residential included with 5 year individual permit. Zoned B2 Mixed Use Property has existing duplex. 2 Bed 1 Bath Lower Unit 3 Bed 2 Bath Upper Unit newly remodeled both units may be rented yearly or short term/seasonal. Duplex can be razed, Single Family or Side by Side Duplex may be built. Duple...

### COMMENTS

3 Lots with Riparian Rights 3 Lots CAFRA Permit for Mixed Use/Commercial/Residential included with 5 year individual permit. Zoned B2 Mixed Use Property has existing duplex. 2 Bed 1 Bath Lower Unit 3 Bed 2 Bath Upper Unit newly remodeled both units may be rented yearly or short term/seasonal. Duplex can be razed, Single Family or Side by Side Duplex may be built. Duple...