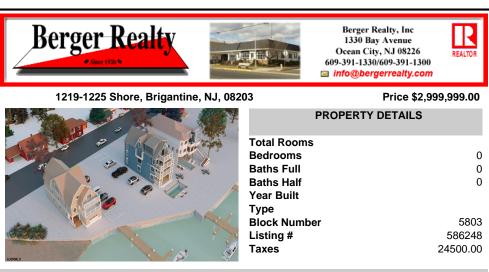

## COMMENTS

3 Lots with Riparian Rights 3 Lots CAFRA Permit for Mixed Use/Commercial/Residential included with 5 year individual permit. Zoned B2 Mixed Use Property has existing duplex. 2 Bed 1 Bath Lower Unit 3 Bed 2 Bath Upper Unit newly remodeled both units may be rented yearly or short term/seasonal. Duplex can be razed, Single Family or Side by Side Duplex may be built. Duple...

### COMMENTS

3 Lots with Riparian Rights 3 Lots CAFRA Permit for Mixed Use/Commercial/Residential included with 5 year individual permit. Zoned B2 Mixed Use Property has existing duplex. 2 Bed 1 Bath Lower Unit 3 Bed 2 Bath Upper Unit newly remodeled both units may be rented yearly or short term/seasonal. Duplex can be razed, Single Family or Side by Side Duplex may be built. Duple...