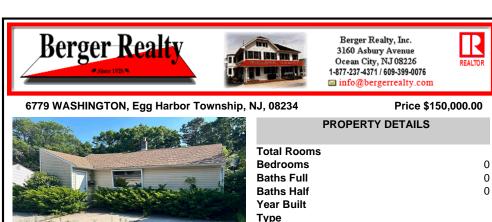

## COMMENTS

Why lease when you can own!!! Great spot to have your business or office space. Property sits on 70x130 lot ,single detached building that offers front and rear parking( concrete driveway) there is shed in the back for extra storage electricity wired. Easy access to Parkway and Expressway ....

## COMMENTS

**Block Number** 

Listing #

Taxes

Why lease when you can own!!! Great spot to have your business or office space. Property sits on 70x130 lot ,single detached building that offers front and rear parking( concrete driveway) there is shed in the back for extra storage electricity wired. Easy access to Parkway and Expressway ....