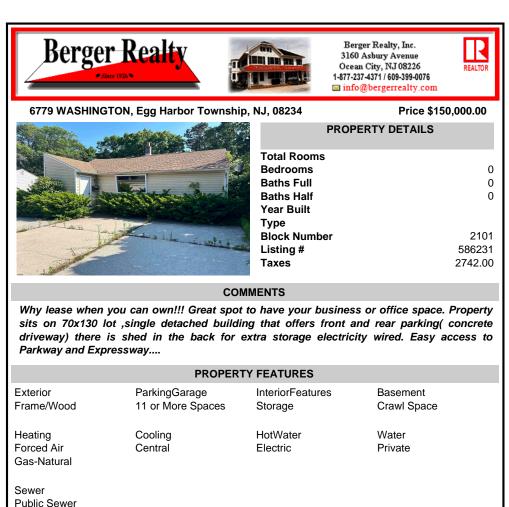

Why lease when you can own!!! Great spot to have your business or office space. Property sits on 70x130 lot ,single detached building that offers front and rear parking( concrete driveway) there is shed in the back for extra storage electricity wired. Easy access to Parkway and Expressway ....

Year Built

Listing #

Taxes

Block Number

Type

**PROPERTY FEATURES** Exterior ParkingGarage InteriorFeatures Basement Frame/Wood 11 or More Spaces Storage **Crawl Space** Heating Cooling HotWater Water Forced Air Central Electric Private Gas-Natural

Sewer Public Sewer