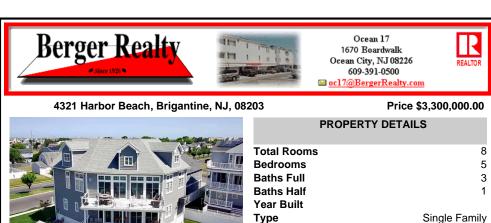

## COMMENTS

Custom Built Home! This Lagoon Front home will blow you away. The views in this protected cove are the best on the Island especially the magnificent Sunsets. Views from the back deck are sail boats, jet skies and sunset cruise boats with happy people waving to you. This lavish home has high ceilings and large rooms for everyone to feel like a King or Queen. Kitchen looks ...

| PROPERTY FEATURES                                                                                                                                                                                   |                                                                                                                                                                                       |                                                                          |                                                                                                                                                |  |  |
|-----------------------------------------------------------------------------------------------------------------------------------------------------------------------------------------------------|---------------------------------------------------------------------------------------------------------------------------------------------------------------------------------------|--------------------------------------------------------------------------|------------------------------------------------------------------------------------------------------------------------------------------------|--|--|
| Exterior<br>Brick<br>Cedar<br>Shingle<br>Stone                                                                                                                                                      | OutsideFeatures<br>Boat Slip<br>Curbs<br>Deck<br>Enclosed Outside<br>Shower<br>Fenced Yard<br>Outside Shower<br>Patio<br>Paved Road<br>Porch<br>Shed<br>Sidewalks<br>Sprinkler System | ParkingGarage<br>Attached Garage<br>Auto Door Opener<br>One and Half Car | OtherRooms<br>Den/TV Room<br>Dining Room<br>Florida Room<br>Great Room<br>Laundry/Utility Room<br>Pantry<br>Recreation/Family<br>Storage Attic |  |  |
| InteriorFeatures<br>Bar<br>Carbon Monoxide<br>Detector<br>Cathedral Ceiling<br>Elevator<br>Kitchen Center Island<br>Security System<br>Skylight(s)<br>Smoke/Fire Alarm<br>Storage<br>Walk In Closet | AppliancesIncluded<br>Burglar Alarm<br>Dishwasher<br>Disposal<br>Dryer<br>Gas Stove<br>Microwave<br>Refrigerator<br>Self Cleaning Oven<br>Trash Compactor<br>Washer                   | Basement<br>Crawl Space                                                  | Heating<br>Forced Air<br>Gas-Natural<br>Multi-Zoned                                                                                            |  |  |
| Cooling<br>Central                                                                                                                                                                                  | HotWater<br>Tankless-electric                                                                                                                                                         | Water<br>Public                                                          | Sewer<br>Public Sewer                                                                                                                          |  |  |