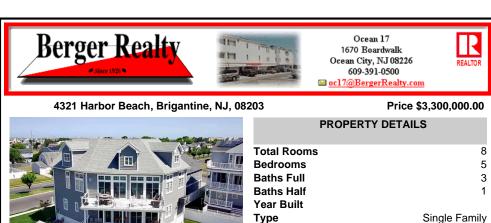

| PROPERTY FEATURES                                                                                                                                                                                   |                                                                                                                                                                                       |                                                                          |                                                                                                                                                |  |  |
|-----------------------------------------------------------------------------------------------------------------------------------------------------------------------------------------------------|---------------------------------------------------------------------------------------------------------------------------------------------------------------------------------------|--------------------------------------------------------------------------|------------------------------------------------------------------------------------------------------------------------------------------------|--|--|
| Exterior<br>Brick<br>Cedar<br>Shingle<br>Stone                                                                                                                                                      | OutsideFeatures<br>Boat Slip<br>Curbs<br>Deck<br>Enclosed Outside<br>Shower<br>Fenced Yard<br>Outside Shower<br>Patio<br>Paved Road<br>Porch<br>Shed<br>Sidewalks<br>Sprinkler System | ParkingGarage<br>Attached Garage<br>Auto Door Opener<br>One and Half Car | OtherRooms<br>Den/TV Room<br>Dining Room<br>Florida Room<br>Great Room<br>Laundry/Utility Room<br>Pantry<br>Recreation/Family<br>Storage Attic |  |  |
| InteriorFeatures<br>Bar<br>Carbon Monoxide<br>Detector<br>Cathedral Ceiling<br>Elevator<br>Kitchen Center Island<br>Security System<br>Skylight(s)<br>Smoke/Fire Alarm<br>Storage<br>Walk In Closet | AppliancesIncluded<br>Burglar Alarm<br>Dishwasher<br>Disposal<br>Dryer<br>Gas Stove<br>Microwave<br>Refrigerator<br>Self Cleaning Oven<br>Trash Compactor<br>Washer                   | Basement<br>Crawl Space                                                  | Heating<br>Forced Air<br>Gas-Natural<br>Multi-Zoned                                                                                            |  |  |
| Cooling<br>Central                                                                                                                                                                                  | HotWater<br>Tankless-electric                                                                                                                                                         | Water<br>Public                                                          | Sewer<br>Public Sewer                                                                                                                          |  |  |