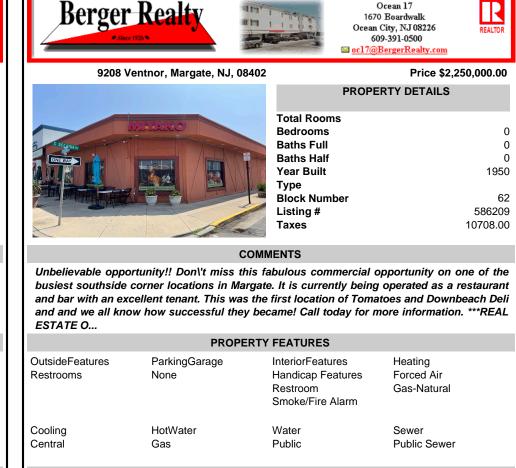

busiest southside corner locations in Margate. It is currently being operated as a restaurant and bar with an excellent tenant. This was the first location of Tomatoes and Downbeach Deli and and we all know how successful they became! Call today for more information. \*\*\*REAL ESTATE O ....