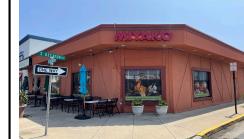

## 9208 Ventnor, Margate, NJ, 08402

|                   | PROPERTY DETAILS      |  |
|-------------------|-----------------------|--|
| DATIVIA MICH      | Total Rooms           |  |
| MARAAKKO OSHAAAMA | Bedrooms 0            |  |
| S DECATURAN       | Baths Full 0          |  |
|                   | Baths Half 0          |  |
|                   | Year Built 1950       |  |
|                   | Туре                  |  |
|                   | Block Number 62       |  |
|                   | Listing # 586209      |  |
|                   | <b>Taxes</b> 10708.00 |  |
|                   |                       |  |

### COMMENTS

Unbelievable opportunity!! Don\'t miss this fabulous commercial opportunity on one of the busiest southside corner locations in Margate. It is currently being operated as a restaurant and bar with an excellent tenant. This was the first location of Tomatoes and Downbeach Deli and and we all know how successful they became! Call today for more information. \*\*\*REAL ESTATE O ....