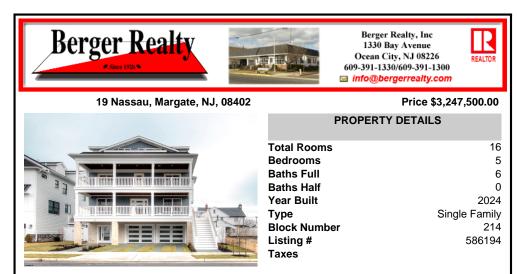

## COMMENTS

Luxury New Construction, beautifully positioned on one of the most desirable streets in Margate's Parkway section and situated on a slightly oversized Parkway Lot, allowing for resort style living. Exterior features include: rare 2 car garage w/ 2 exterior parking spaces. Garage is complemented with a large and practical storage area leading to a finished cabana which fl ...

## COMMENTS

Taxes

Luxury New Construction, beautifully positioned on one of the most desirable streets in Margate's Parkway section and situated on a slightly oversized Parkway Lot, allowing for resort style living. Exterior features include: rare 2 car garage w/ 2 exterior parking spaces. Garage is complemented with a large and practical storage area leading to a finished cabana which fl ...