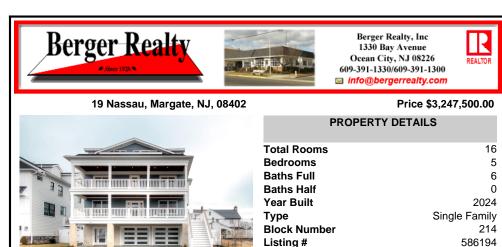

## COMMENTS

Luxury New Construction, beautifully positioned on one of the most desirable streets in Margate's Parkway section and situated on a slightly oversized Parkway Lot, allowing for resort style living. Exterior features include: rare 2 car garage w/ 2 exterior parking spaces. Garage is complemented with a large and practical storage area leading to a finished cabana which fl ...

## COMMENTS

Taxes

Luxury New Construction, beautifully positioned on one of the most desirable streets in Margate's Parkway section and situated on a slightly oversized Parkway Lot, allowing for resort style living. Exterior features include: rare 2 car garage w/ 2 exterior parking spaces. Garage is complemented with a large and practical storage area leading to a finished cabana which fl ...