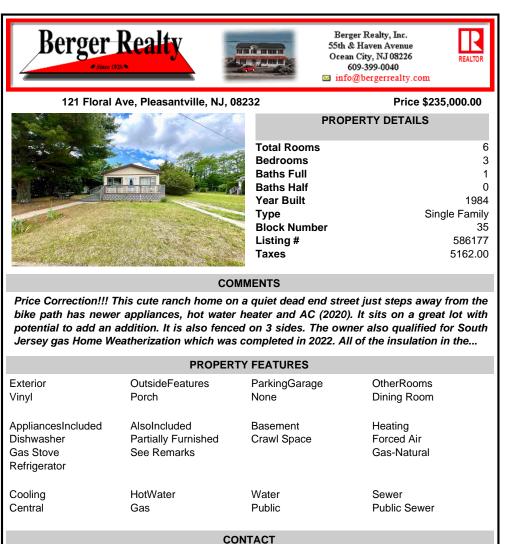

## COMMENTS

Price Correction!!! This cute ranch home on a quiet dead end street just steps away from the bike path has newer appliances, hot water heater and AC (2020). It sits on a great lot with potential to add an addition. It is also fenced on 3 sides. The owner also gualified for South Jersey gas Home Weatherization which was completed in 2022. All of the insulation in the...