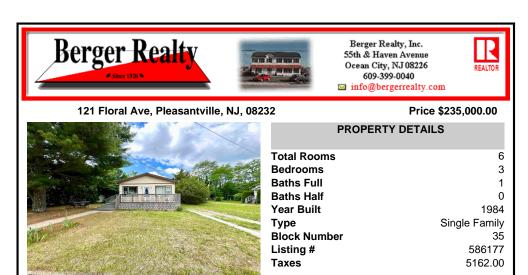

## COMMENTS

Price Correction!!! This cute ranch home on a quiet dead end street just steps away from the bike path has newer appliances, hot water heater and AC (2020). It sits on a great lot with potential to add an addition. It is also fenced on 3 sides. The owner also gualified for South Jersey gas Home Weatherization which was completed in 2022. All of the insulation in the...