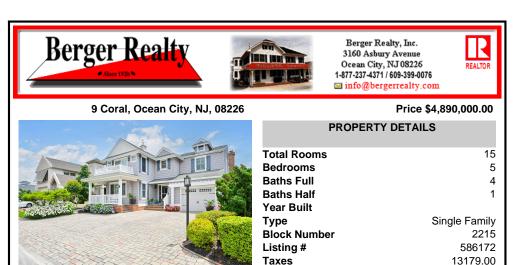

| Baths Half   | 1             |
|--------------|---------------|
| Year Built   |               |
| Туре         | Single Family |
| Block Number | 2215          |
| Listing #    | 586172        |
| Taxes        | 13179.00      |
|              |               |

15

5

4

## COMMENTS

9 Coral Lane...A RARE opportunity is now available in the island's most prestigious Riviera neighborhood! This high-end, outstanding, well-designed home is flawless & features many sought-after Island home amenities. As you drive down Coral Lane & pull into the all pavered driveway, take note of the beautiful landscaping & subtle nautical influences of this waterfront des...