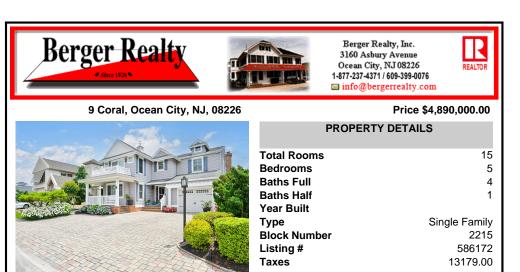

| Bedrooms<br>Baths Full<br>Baths Half<br>Year Built | 5<br>4<br>1   |
|----------------------------------------------------|---------------|
|                                                    | Single Family |
| Block Number                                       | 2215          |
| Listing #                                          | 586172        |
| Taxes                                              | 13179.00      |

## COMMENTS

9 Coral Lane...A RARE opportunity is now available in the island\'s most prestigious Riviera neighborhood! This high-end, outstanding, well-designed home is flawless & features many sought-after Island home amenities. As you drive down Coral Lane & pull into the all pavered driveway, take note of the beautiful landscaping & subtle nautical influences of this waterfront des...