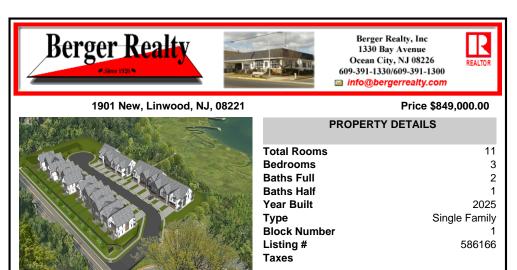

## Price \$849,000.00

| · ···································· |         | C Arite |  |
|----------------------------------------|---------|---------|--|
| TUR                                    | A HE DE |         |  |
|                                        |         |         |  |

| Total Rooms  | 11            |
|--------------|---------------|
| Bedrooms     | 3             |
| Baths Full   | 2             |
| Baths Half   | 1             |
| Year Built   | 2025          |
| Туре         | Single Family |
| Block Number | 1             |
| Listing #    | 586166        |
| Taxes        |               |

**PROPERTY DETAILS** 