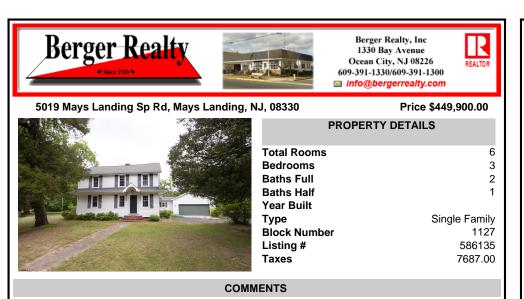

OPEN HOUSE ... Saturday 7/13 11:00AM - 1:00PM Price Reduction Alert ..... History meets modern in this beautiful well built 2300 sq ft home. Newer addition features an open floor plan with kitchen, dining room and great room overlooking large paver patio and Sylvan swimming pool with solar heat. The updated kitchen includes granite counters stainless appliances and stor ...

6

3

2

1

COMMENTS

OPEN HOUSE ....Saturday 7/13 11:00AM - 1:00PM Price Reduction Alert.....History meets modern in this beautiful well built 2300 sq ft home. Newer addition features an open floor plan with kitchen, dining room and great room overlooking large paver patio and Sylvan swimming pool with solar heat. The updated kitchen includes granite counters stainless appliances and stor ...