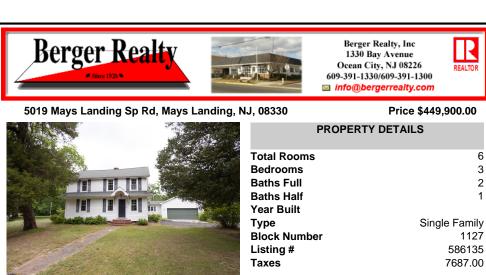

OPEN HOUSE ... Saturday 7/13 11:00AM - 1:00PM Price Reduction Alert ..... History meets modern in this beautiful well built 2300 sq ft home. Newer addition features an open floor plan with kitchen, dining room and great room overlooking large paver patio and Sylvan swimming pool with solar heat. The updated kitchen includes granite counters stainless appliances and stor ...

6

3

2

1

COMMENTS

OPEN HOUSE ....Saturday 7/13 11:00AM - 1:00PM Price Reduction Alert.....History meets modern in this beautiful well built 2300 sq ft home. Newer addition features an open floor plan with kitchen, dining room and great room overlooking large paver patio and Sylvan swimming pool with solar heat. The updated kitchen includes granite counters stainless appliances and stor ...