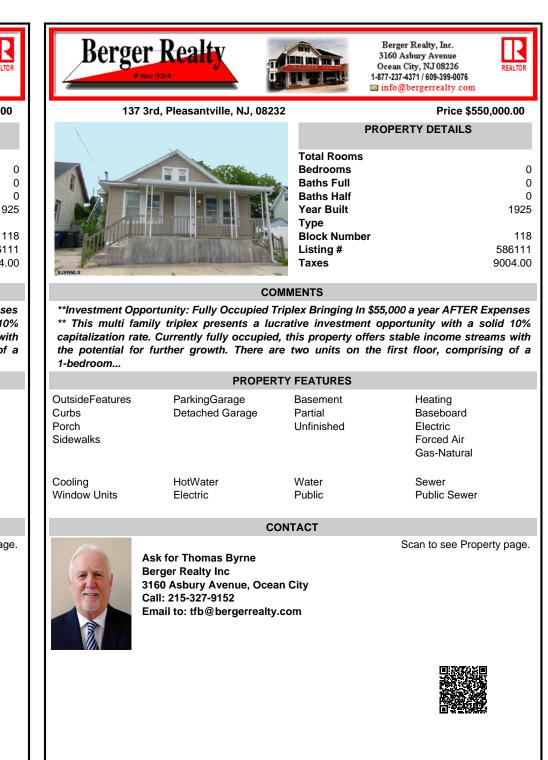

 PROPERTY DETAILS

 Total Rooms

 Bedrooms
 0

 Baths Full
 0

 Baths Half
 0

 Year Built
 1925

 Type
 Block Number
 118

 Listing #
 586111

 Taxes
 9004.00

## COMMENTS

\*\*Investment Opportunity: Fully Occupied Triplex Bringing In \$55,000 a year AFTER Expenses \*\* This multi family triplex presents a lucrative investment opportunity with a solid 10% capitalization rate. Currently fully occupied, this property offers stable income streams with the potential for further growth. There are two units on the first floor, comprising of a 1-bedroom...

| PROPERTY FEATURES                              |                                  |                                   |                                                               |
|------------------------------------------------|----------------------------------|-----------------------------------|---------------------------------------------------------------|
| OutsideFeatures<br>Curbs<br>Porch<br>Sidewalks | ParkingGarage<br>Detached Garage | Basement<br>Partial<br>Unfinished | Heating<br>Baseboard<br>Electric<br>Forced Air<br>Gas-Natural |
| Cooling<br>Window Units                        | HotWater<br>Electric             | Water<br>Public                   | Sewer<br>Public Sewer                                         |

## CONTACT

Scan to see Property page.

REALTO

Price \$550,000.00

Ask for Thomas Byrne Berger Realty Inc 3160 Asbury Avenue, Ocean City Call: 215-327-9152 Email to: tfb@bergerrealty.com