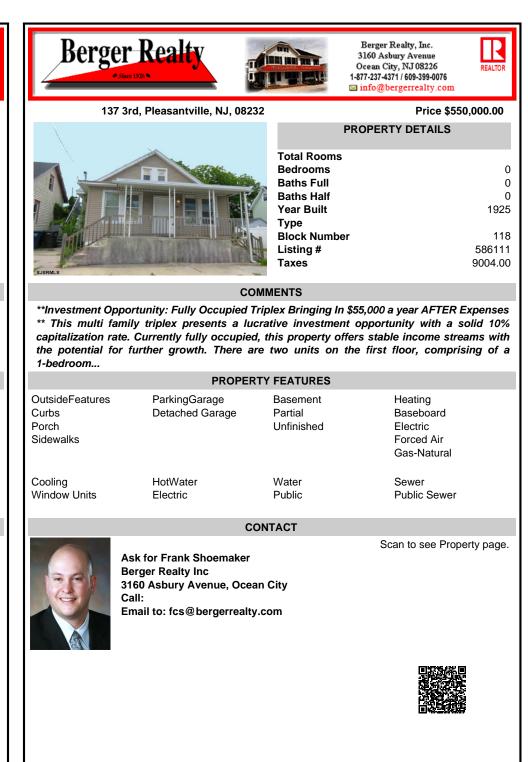

|           | PROPERTY DETAILS                           |  |
|-----------|--------------------------------------------|--|
|           | Total RoomsBedrooms0Baths Full0Baths Half0 |  |
|           | Year Built 1925                            |  |
|           | Туре                                       |  |
|           | Block Number 118                           |  |
|           | Listing # 586111                           |  |
| SJSRMLS   | <b>Taxes</b> 9004.00                       |  |
| JUST MILS |                                            |  |

## COMMENTS

\*\*Investment Opportunity: Fully Occupied Triplex Bringing In \$55,000 a year AFTER Expenses \*\* This multi family triplex presents a lucrative investment opportunity with a solid 10% capitalization rate. Currently fully occupied, this property offers stable income streams with the potential for further growth. There are two units on the first floor, comprising of a 1-bedroom ...

|                                                | PROPERTY FEATURES                |                                   |                                                               |  |  |
|------------------------------------------------|----------------------------------|-----------------------------------|---------------------------------------------------------------|--|--|
| OutsideFeatures<br>Curbs<br>Porch<br>Sidewalks | ParkingGarage<br>Detached Garage | Basement<br>Partial<br>Unfinished | Heating<br>Baseboard<br>Electric<br>Forced Air<br>Gas-Natural |  |  |
| Cooling<br>Window Units                        | HotWater<br>Electric             | Water<br>Public                   | Sewer<br>Public Sewer                                         |  |  |

## CONTACT

Scan to see Property page.

REALTOP

Price \$550,000.00

Ask for Frank Shoemaker Berger Realty Inc 3160 Asbury Avenue, Ocean City Call: Email to: fcs@bergerrealty.com