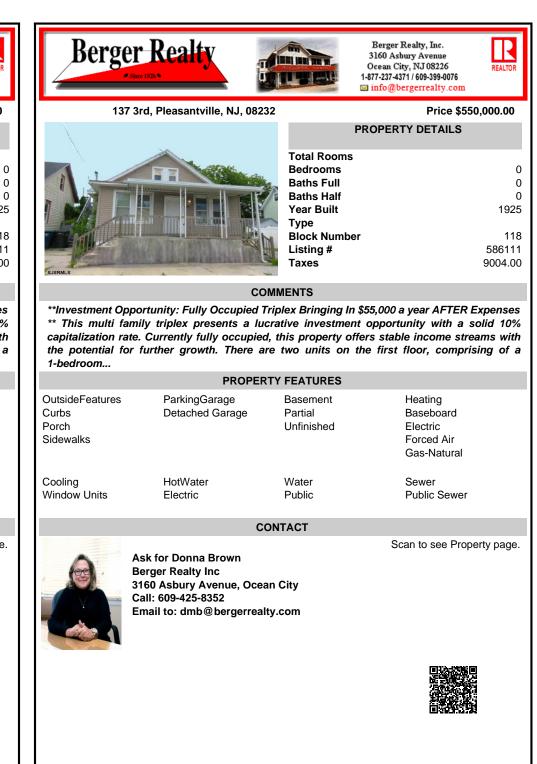

## COMMENTS

\*\*Investment Opportunity: Fully Occupied Triplex Bringing In \$55,000 a year AFTER Expenses \*\* This multi family triplex presents a lucrative investment opportunity with a solid 10% capitalization rate. Currently fully occupied, this property offers stable income streams with the potential for further growth. There are two units on the first floor, comprising of a 1-bedroom...

| PROPERTY FEATURES                              |                                  |                                   |                                                               |
|------------------------------------------------|----------------------------------|-----------------------------------|---------------------------------------------------------------|
| OutsideFeatures<br>Curbs<br>Porch<br>Sidewalks | ParkingGarage<br>Detached Garage | Basement<br>Partial<br>Unfinished | Heating<br>Baseboard<br>Electric<br>Forced Air<br>Gas-Natural |
| Cooling<br>Window Units                        | HotWater<br>Electric             | Water<br>Public                   | Sewer<br>Public Sewer                                         |

## CONTACT

Scan to see Property page.

REALTOP

Price \$550,000.00

Ask for Donna Brown Berger Realty Inc 3160 Asbury Avenue, Ocean City Call: 609-425-8352 Email to: dmb@bergerrealty.com